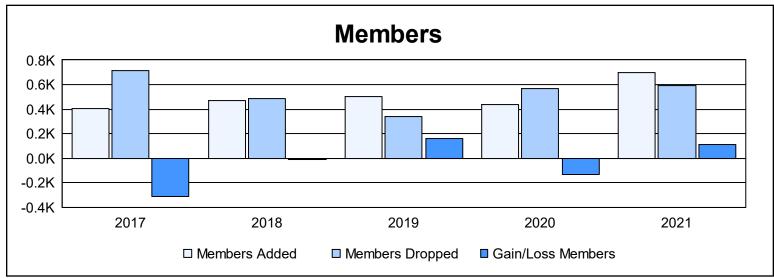

District 322 B2 As of June 2021 Cumulative

| Year      | New<br>Clubs | Dropped<br>Clubs | Gain/<br>Loss<br>Clubs | New<br>Members | Charter<br>Members | Reinstate<br>Members | Transfer<br>Members | Total<br>Member<br>Added | Total<br>Members<br>Dropped | Gain/<br>Loss<br>Members |
|-----------|--------------|------------------|------------------------|----------------|--------------------|----------------------|---------------------|--------------------------|-----------------------------|--------------------------|
| 2016-2017 | 2            | 8                | -6                     | 303            | 52                 | 13                   | 35                  | 403                      | 717                         | -314                     |
| 2017-2018 | 3            | 4                | -1                     | 396            | 62                 | 11                   | 4                   | 473                      | 484                         | -11                      |
| 2018-2019 | 7            | 0                | 7                      | 318            | 164                | 7                    | 14                  | 503                      | 343                         | 160                      |
| 2019-2020 | 10           | 1                | 9                      | 187            | 232                | 17                   | 2                   | 438                      | 567                         | -129                     |
| 2020-2021 | 12           | 3                | 9                      | 298            | 356                | 24                   | 23                  | 701                      | 589                         | 112                      |
| Average   | 7            | 3                | 4                      | 300            | 173                | 14                   | 16                  | 504                      | 540                         | -36                      |